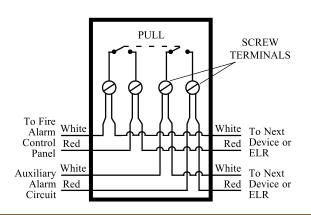

tation is restored to normal with the use of a key. Standard models are provided with identically keyed locks and come with one key and one scored acrylic break-rod. On the 540D and 542D dual action models, the *Push* bar rotates inward allowing the *Pull* handle to be grasped in a one-handed motion.



541S Shown

#### **Features:**

- Single or dual action modules
- Semi-flush mounts on single gang box
- High gloss red enamel finish
- Anti-corrosion gold-plated contacts
- ADA compliant
- UL listed
- Surface boxes optional
- DPST switch available



## ORDERING INFORMATION AND SPECIFICATIONS

# **Mounting & Wiring Diagrams**

### **Surface Mount**



**Semi-flush Mount** 4 Square Box and Single Gang Mud Ring (by others)

541 WIRING DIAGRAM



#### **542 WIRING DIAGRAM**

541S/D & 542S/D



# **Ordering Information & Specifications**

| MODEL<br>NUMBER | ACTION | VOLTAGE<br>AC/DC | AMPS | CONNECTION | SWITCH<br>TYPE |
|-----------------|--------|------------------|------|------------|----------------|
| 541S            | SINGLE | 125/30           | 1A   | WIRE LEADS | SPST           |
| 541D            | DUAL   | 125/30           | 1A   | WIRE LEADS | SPST           |
| 542S            | SINGLE | 125/30           | 1A   | TERMINALS  | DPST           |
| 542D            | DUAL   | 125/30           | 1A   | TERMINALS  | DPST           |

#### **ACCESSORIES**

| MODEL NUMBER | ACCESSORY DESCRIPTION        |  |  |
|--------------|------------------------------|--|--|
| 540B         | RED INTERIOR SURFACE BOX     |  |  |
| 540B-WP      | RED WEATHERPROOF SURFACE BOX |  |  |
| 54