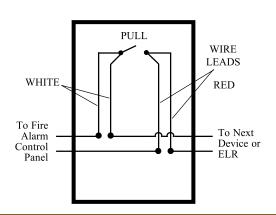

### **Surface Mount**

**Semi-flush Mount** 4 Square Box and Single Gang Mud Ring (by others)

541 WIRING DIAGRAM