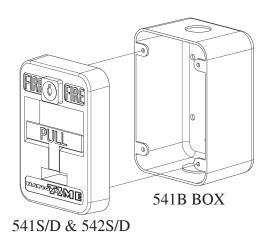

y pulling the handle on the front of the station as far down as it will go. The handle locks into place indicating its activated status. The station is restored to normal with the use of a key. Standard models are provided with identically keyed locks and come with one key and one scored acrylic break-rod. On the 540D and 542D dual action models, the *Push* bar rotates inward allowing the *Pull* handle to be grasped in a one-handed motion.



541S Shown

#### **Features:**

- Single or dual action modules
- Semi-flush mounts on single gang box
- High gloss red enamel finish
- Anti-corrosion gold-plated contacts
- ADA compliant
- UL listed
- Surface boxes optional
- DPST switch available



## ORDERING INFORMATION AND SPECIFICATIONS

# **Mounting & Wiring Diagrams**

### **Surface Mount**



**Semi-flush Mount** 4 Square Box and Single Gang Mud Ring (by others)

541 WIRING DIAGRAM



#### **542 WIRING DIAGRAM**

541S/D & 542S/D



# **Ordering Information & Specifications**

| MODEL<br>NUMBER | ACTION | VOLTAGE<br>AC/DC | AMPS | CONNECTION | SWITCH<br>TYPE |
|-----------------|--------|------------------|------|------------|----------------|
| 541S            | SINGLE | 125/30           | 1A   | WIRE LEADS | SPST           |
| 541D            | DUAL   | 125/30           | 1A   | WIRE LEADS | SPST           |
| 542S            | SINGLE | 125/30           | 1A   | TERMINALS  | DPST           |
| 542D            | DUAL   | 125/30           | 1A   | TERMINALS  | DPST           |

#### **ACCESSORIES**

| MODEL NUMBER | ACCESSORY DESCRIPTION        |  |  |
|--------------|--------