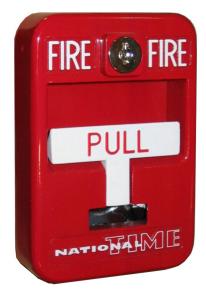

541S Shown

# **540 SERIES PULL STATIONS**

NATIONAL TIME 540 Series Fire Alarm Pull Stations are high quality, die-cast metal devices available in either single or dual-action configurations with SPST or DPST switches. They include either wire lead or terminal strip connections. The normally open contact, which closes when the pull station is activated, is rated for 1 amp, at 125 VAC, or 30 VDC. The contacts are gold-plated to avoid risk of corrosion. All models in the series have been tested by UL for compliance to the latest requirements of the *Americans with Disabilities* Act (ADA).

The 540 Series is operated by simply pulling the handle on the front of the station as far down as it will go. The handle locks into place indicating its activated status. The station is restored to normal with the use of a key. Standard models are provided with identically keyed locks and come with one key and one scored acrylic break-rod. On the 540D and 542D dual action models, the *Push* bar rotates inward allowing the *Pull* handle to be grasped in a one-handed motion.